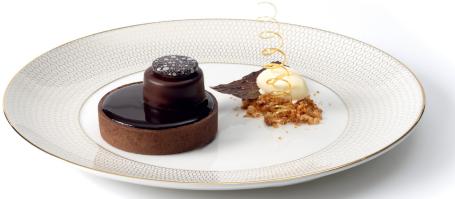

## Handcrafted Collection

- Belgian couverture chocolate mousse made from a scratch recipe using the finest quality ingredients
- Custom-made dark couverture chocolate decoration
- Innovative custom-designed packaging to ensure product integrity
- Perfect for plated desserts and cabinet displays

## 80mm RB Baked Handcrafted Chocolate Mousse Tart Product code: BCHFCM80 Quantity: 36 units (6 units per tray / 6 trays per carton) Average product weight: 105g

Lemon Merinaue I

- House-made lemon curd made from a scratch recipe using the finest quality ingredients
- Swiss meringue technique used to enhance freeze-thaw stability
- White couverture chocolate decoration
- Innovative custom-designed packaging to ensure product integrity
- Perfect for plated desserts and cabinet displays