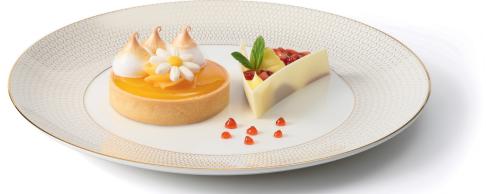

## 80mm RB Baked Handcrafted Chocolate Mousse Tart Product code: BCHFCM80 Quantity: 36 units (6 units per tray / 6 trays per carton) Average product weight: 105g

Lemon Merinaue I

- House-made lemon curd made from a scratch recipe using the finest quality ingredients
- Swiss meringue technique used to enhance freeze-thaw stability
- White couverture chocolate decoration
- Innovative custom-designed packaging to ensure product integrity
- Perfect for plated desserts and cabinet displays

**80mm RB Baked Handcrafted Lemon Meringue Tart** Product code: **BSFLM80** Quantity: **36 units** (6 units per tray / 6 trays per carton) Average product weight: **110g** 