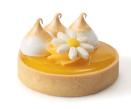

## 80mm RB Baked Handcrafted Chocolate Mousse Tart Product code: BCHFCM80 Quantity: 36 units (6 units per tray / 6 trays per carton) Average product weight: 105g

Lemon Merinaue I

- House-made lemon curd made from a scratch recipe using the finest quality ingredients
- Swiss meringue technique used to enhance freeze-thaw stability
- White couverture chocolate decoration
- Innovative custom-designed packaging to ensure product integrity
- Perfect for plated desserts and cabinet displays

**80mm RB Baked Handcrafted Lemon Meringue Tart** Product code: **BSFLM80** Quantity: **36 units** (6 units per tray / 6 trays per carton) Average product weight: **110g** 