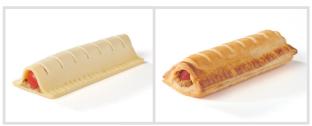

## 160mm Puff Dog

Ready Bake is combining our hand sheeted puff pastry in a lattice design with a locally sourced Smokey Frankfurter. To compliment this, we have added a house made mustard and cheese sauce that makes this product a great addition to any businesses' product offering.

| Pastry                | Product | Units Per | Baking               |
|-----------------------|---------|-----------|----------------------|
|                       | Code    | Carton    | Instructions         |
| 160mm Puff Dog - 160g | PD160   | 30        | 220°C for 13-15 mins |