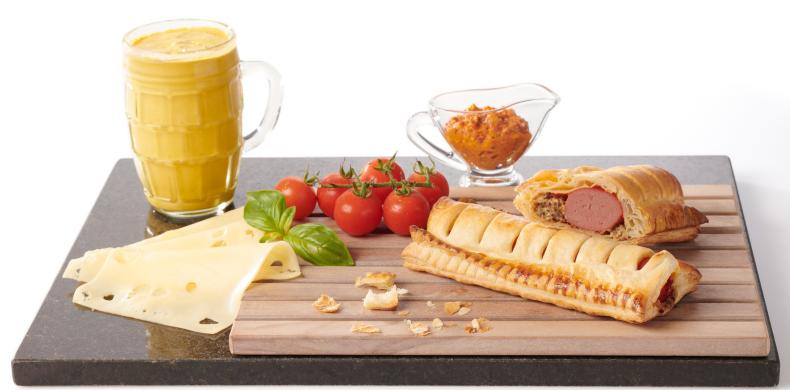

## 160mm Puff Dog

Ready Bake is combining our hand sheeted puff pastry in a lattice design with a locally sourced Smokey Frankfurter. To compliment this, we have added a house made mustard and cheese sauce that makes this product a great addition to any businesses' product offering.

| Pastry                | Product | Units Per | Baking               |
|-----------------------|---------|-----------|----------------------|
|                       | Code    | Carton    | Instructions         |
| 160mm Puff Dog - 160g | PD160   | 30        | 220°C for 13-15 mins |