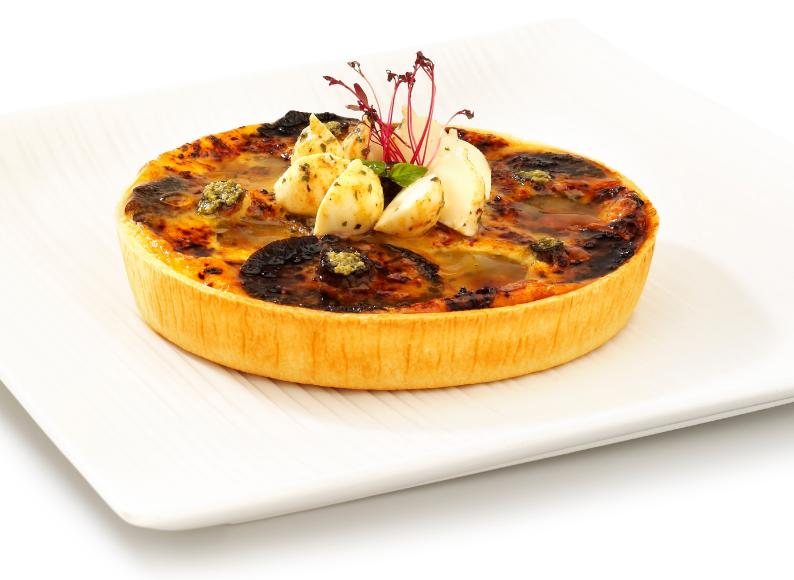

## 190mm Shells

Sweet & Savoury > Various

190mm Butter Shortbread Shell

190mm Savoury Shortcrust Shell

| Pastries                       | Product<br>Code | Units Per<br>Carton | Baking<br>Instructions                                      |
|--------------------------------|-----------------|---------------------|-------------------------------------------------------------|
| 190mm Butter Shortbread Shell  | SSS190          | 12                  | Pre Bake 160°C for 14 - 16 mins                             |
| 190mm Savoury Shortcrust Shell | PBS190          | 12                  | Quiche 170°C for 30 - 35 mins<br>Pie 210°C for 25 - 30 mins |