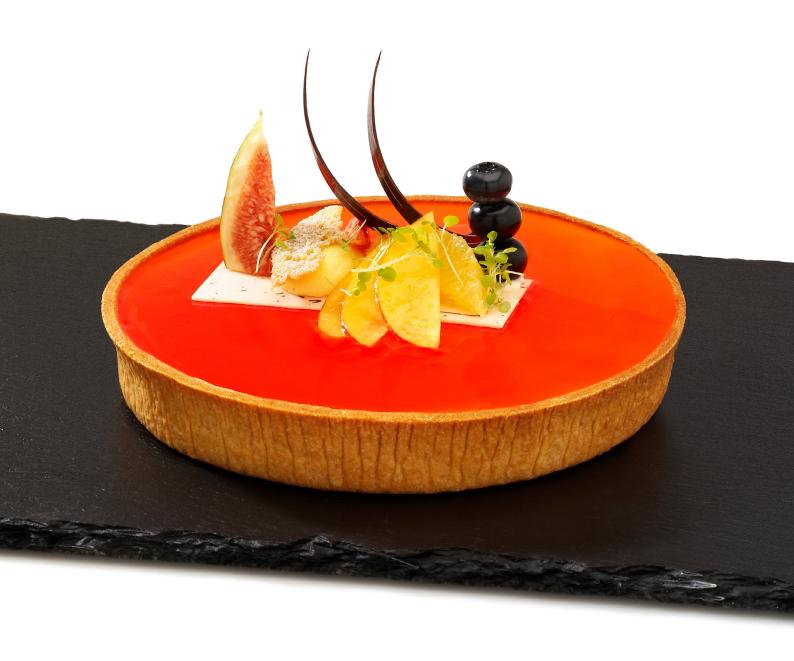

## 190mm Shells

Sweet & Savoury > Various

190mm Butter Shortbread Shell

190mm Savoury Shortcrust Shell

| Pastries                       | Product<br>Code | Units Per<br>Carton | Baking<br>Instructions                                      |
|--------------------------------|-----------------|---------------------|-------------------------------------------------------------|
| 190mm Butter Shortbread Shell  | SSS190          | 12                  | Pre Bake 160°C for 14 - 16 mins                             |
| 190mm Savoury Shortcrust Shell | PBS190          | 12                  | Quiche 170°C for 30 - 35 mins<br>Pie 210°C for 25 - 30 mins |